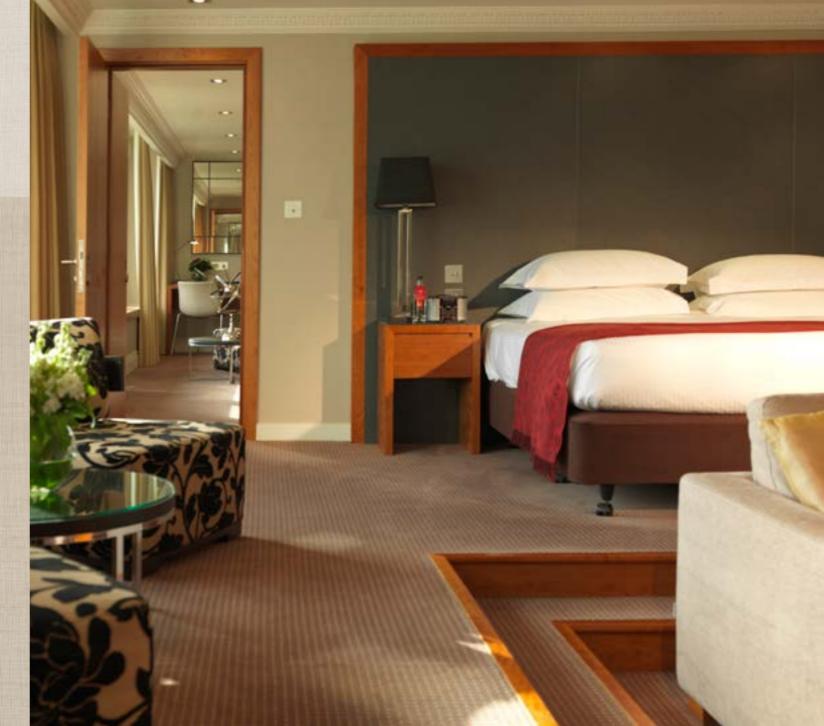

Sleep soundly in one of our 17 stylish suites with stunning views over Hyde Park and London's iconic skyline. Choose from the understated Park Suites to the more opulent Master Suites — ideal for longer stays and entertaining.

## PARK SUITES

With 13 opulently styled Park Suites to choose from, each boasts a bedroom with raised seating area and stunning views of Kensington Gardens and Hyde Park. Located on floors two to nine, each suite benefits from a spacious bedroom with luxurious bathroom, a separate lounge and dining area as well as a hall with an adjoining guest bathroom. There is also the opportunity to create extra sleeping space by transforming into a two bedroom suite with a connecting room.

### **KEY FEATURES**

- Average size is 59 Sq.m with separate bedroom and lounge
- Connect to Garden Twin Rooms
- 13 suites located on floors two to nine
- Views over Kensington Gardens and London's skyline
- Spacious bathroom with bath and walk-in shower many with extra guest bathroom