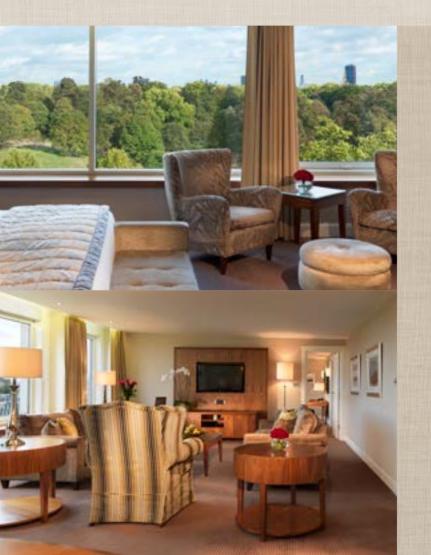

# ROYAL SUITE

The one bedroom Royal Suite, located on the 10th floor adjacent to the Penthouse Suite, offers spectacular views over Kensington Gardens and London beyond. This spacious suite, boasts a walk-in closet, ideal for long stays, and a separate living area with kitchenette and dining area for entertaining.

# GARDEN SUITE

With stunning views of Kensington Gardens and Hyde Park, this seventh floor Master Suite can be booked as a one, two or three bedroom suite. Perfect for long stays, the Garden Suite comprises of an independent, spacious lounge area, an oversized walk-in dressing room and a luxurious bathroom.