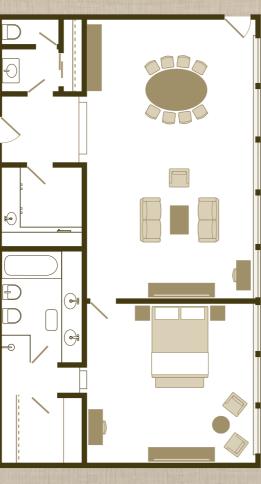

# ROYAL SUITE

The one bedroom Royal Suite, located on the 10th floor adjacent to the Penthouse Suite, offers spectacular views over Kensington Gardens and London beyond. This spacious suite, boasts a walk-in closet, ideal for long stays, and a separate living area with kitchenette and dining area for entertaining.

140 Sq.m