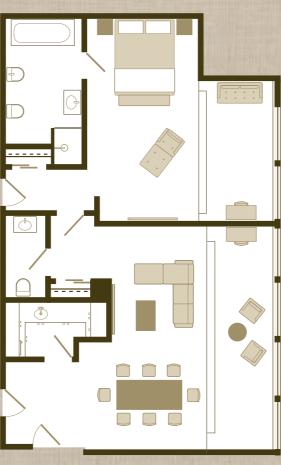

# ROYAL SUITE

The one bedroom Royal Suite, located on the 10th floor adjacent to the Penthouse Suite, offers spectacular views over Kensington Gardens and London beyond. This spacious suite, boasts a walk-in closet, ideal for long stays, and a separate living area with kitchenette and dining area for entertaining.

## PARK SUITES

With 13 opulently styled Park Suites to choose from, each boasts a bedroom with raised seating area and stunning views of Kensington Gardens and Hyde Park. Located on floors two to nine, each suite benefits from a spacious bedroom with luxurious bathroom, a separate lounge and dining area as well as a hall with an adjoining guest bathroom. There is also the opportunity to create extra sleeping space by transforming into a two bedroom suite with a connecting room.