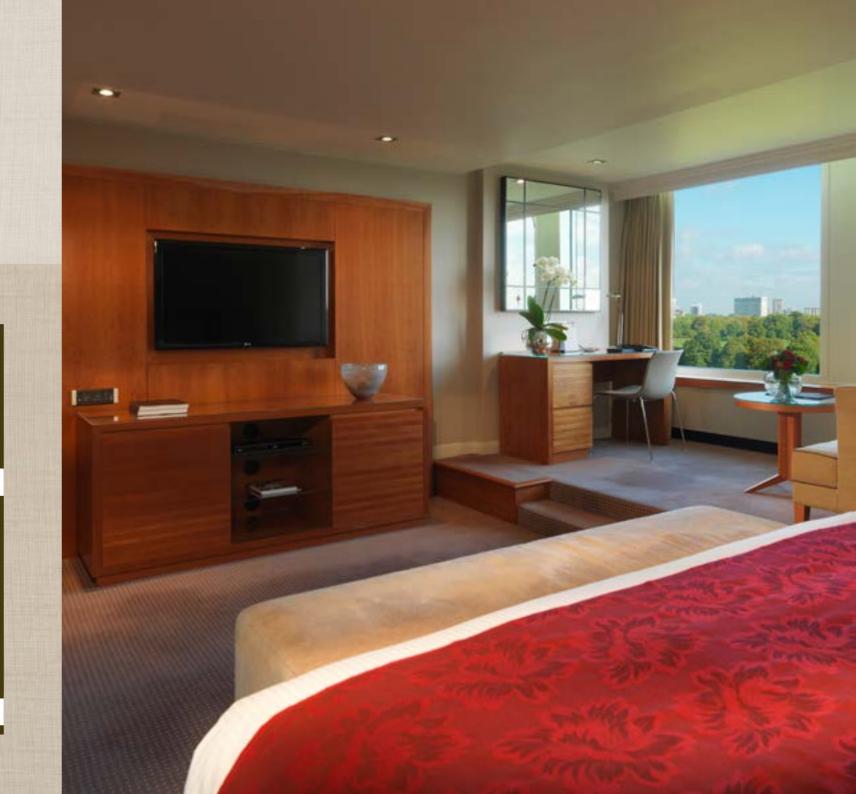

Sleep soundly in one of our 17 stylish suites with stunning views over Hyde Park and London's iconic skyline. Choose from the understated Park Suites to the more opulent Master Suites — ideal for longer stays and entertaining.

# ROYAL SUITE

The one bedroom Royal Suite, located on the 10th floor adjacent to the Penthouse Suite, offers spectacular views over Kensington Gardens and London beyond. This spacious suite, boasts a walk-in closet, ideal for long stays, and a separate living area with kitchenette and dining area for entertaining.

# GARDEN SUITE

With stunning views of Kensington Gardens and Hyde Park, this seventh floor Master Suite can be booked as a one, two or three bedroom suite. Perfect for long stays, the Garden Suite comprises of an independent, spacious lounge area, an oversized walk-in dressing room and a luxurious bathroom.

# PENTHOUSE SUITE

This contemporary Master Suite, with iconic Kensington High Street views from the 10th floor, can be booked either as a one or two bedroom suite. The modern Penthouse Suite comprises of a large independent lounge with dining area and kitchenette to make for a comfortable stay.

# GOODWOOD SUITE

Overlooking Kensington Gardens and Kensington High Street, this one bedroom stylish suite features an intimate living and dining area with kitchenette to make for a restful stay. Located on the eighth floor, the Goodwood Suite can also transform into a spacious two bedroom suite for added space.