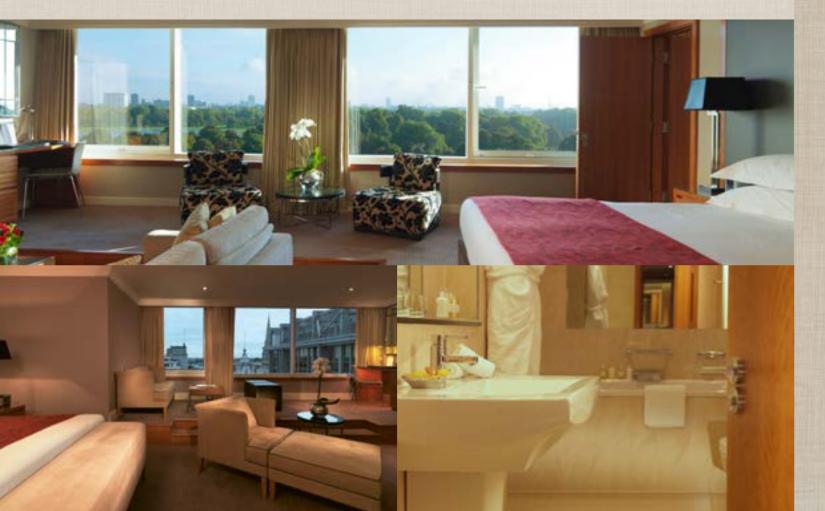

Sleep soundly in one of our 17 stylish suites with stunning views over Hyde Park and London's iconic skyline. Choose from the understated Park Suites to the more opulent Master Suites — ideal for longer stays and entertaining.

# ROYAL SUITE

The one bedroom Royal Suite, located on the 10th floor adjacent to the Penthouse Suite, offers spectacular views over Kensington Gardens and London beyond. This spacious suite, boasts a walk-in closet, ideal for long stays, and a separate living area with kitchenette and dining area for entertaining.

# GARDEN SUITE

With stunning views of Kensington Gardens and Hyde Park, this seventh floor Master Suite can be booked as a one, two or three bedroom suite. Perfect for long stays, the Garden Suite comprises of an independent, spacious lounge area, an oversized walk-in dressing room and a luxurious bathroom.