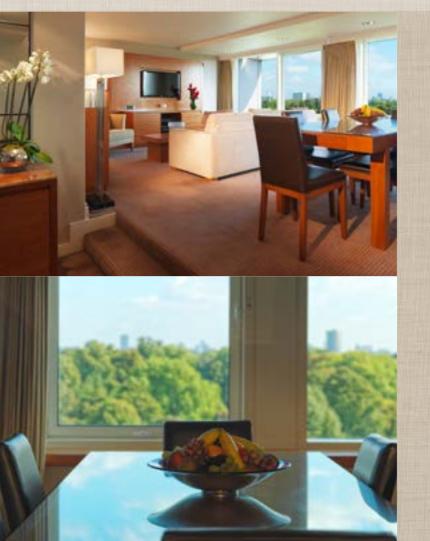

# ROYAL SUITE

The one bedroom Royal Suite, located on the 10th floor adjacent to the Penthouse Suite, offers spectacular views over Kensington Gardens and London beyond. This spacious suite, boasts a walk-in closet, ideal for long stays, and a separate living area with kitchenette and dining area for entertaining.

# GARDEN SUITE

With stunning views of Kensington Gardens and Hyde Park, this seventh floor Master Suite can be booked as a one, two or three bedroom suite. Perfect for long stays, the Garden Suite comprises of an independent, spacious lounge area, an oversized walk-in dressing room and a luxurious bathroom.

# GOODWOOD SUITE

Overlooking Kensington Gardens and Kensington High Street, this one bedroom stylish suite features an intimate living and dining area with kitchenette to make for a restful stay. Located on the eighth floor, the Goodwood Suite can also transform into a spacious two bedroom suite for added space.