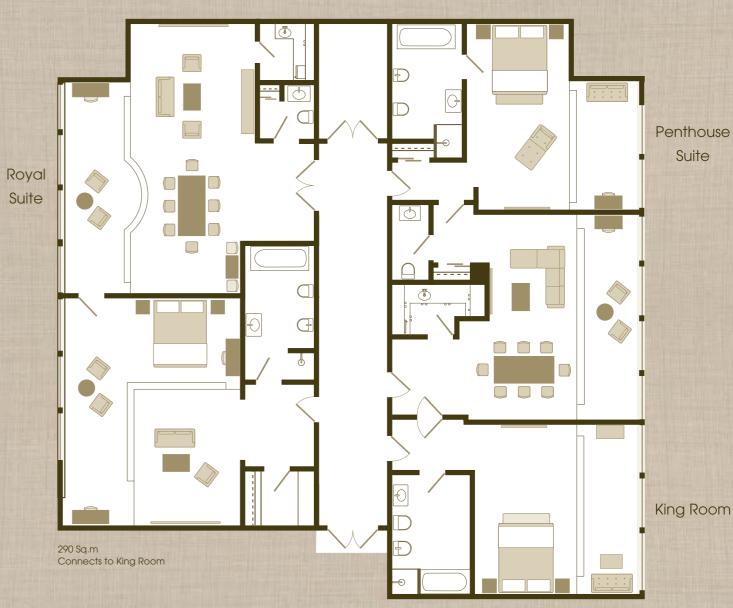

# ROYAL SUITE

The one bedroom Royal Suite, located on the 10th floor adjacent to the Penthouse Suite, offers spectacular views over Kensington Gardens and London beyond. This spacious suite, boasts a walk-in closet, ideal for long stays, and a separate living area with kitchenette and dining area for entertaining.

# PENTHOUSE SUITE

This contemporary Master Suite, with iconic Kensington High Street views from the 10th floor, can be booked either as a one or two bedroom suite. The modern Penthouse Suite comprises of a large independent lounge with dining area and kitchenette to make for a comfortable stay.

# ULTIMATE SUITE PENTHOUSE AND ROYAL SUITES

The impressive Penthouse and Royal Suites can be conveniently joined together to create a large and exclusive space on the 10th floor. Located opposite each other, there is a private entrance and corridor for extra privacy and the additional benefit of having a spacious King Room connecting to the Penthouse Suite, turning this already impressive area into a three bedroom, two living room suite.