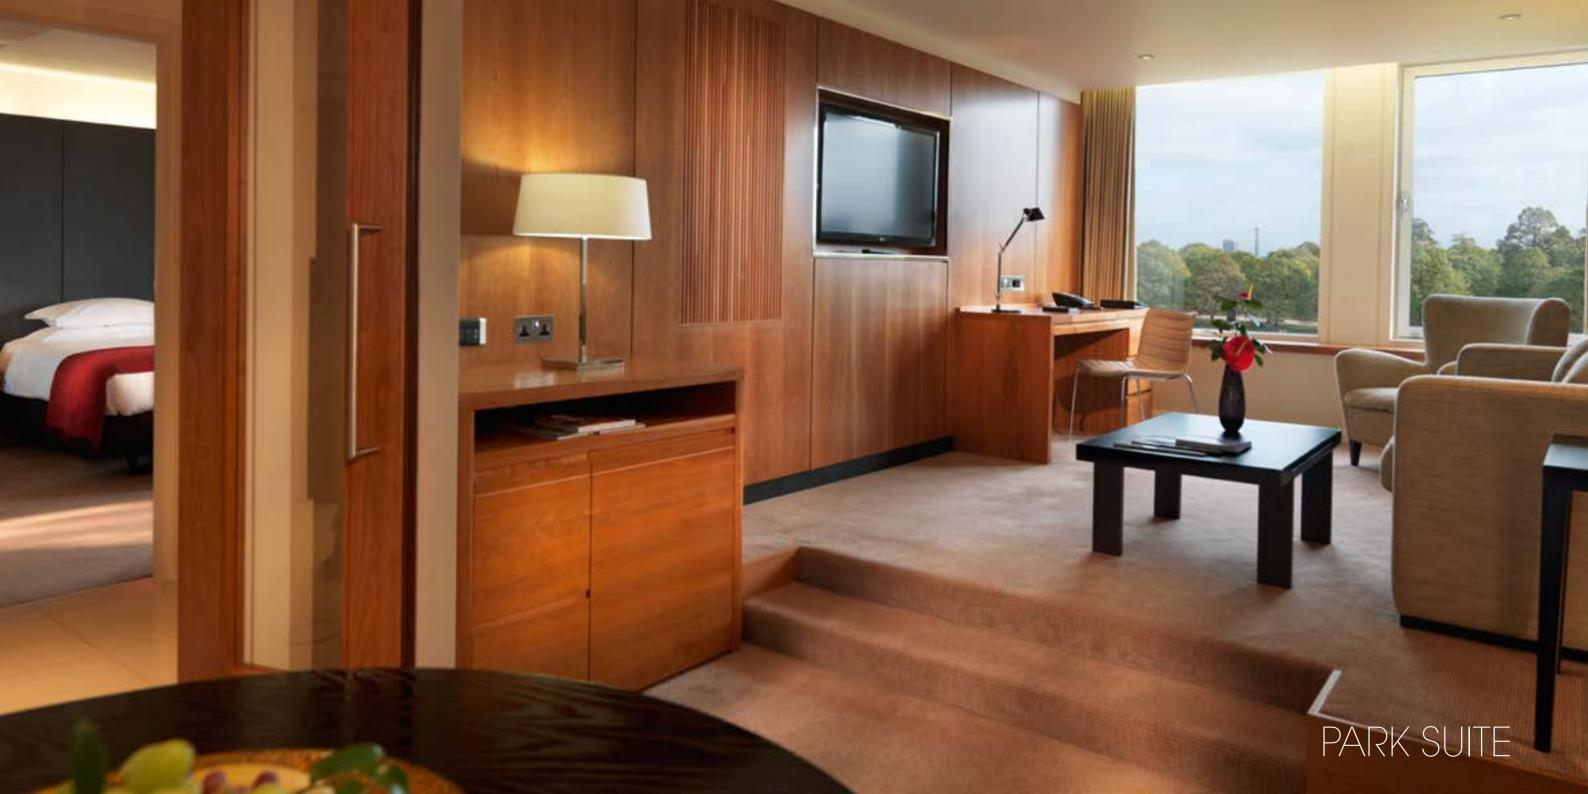

## PARK SUITES

With 13 opulently styled Park Suites to choose from, each boasts a bedroom with raised seating area and stunning views of Kensington Gardens and Hyde Park. Located on floors two to nine, each suite benefits from a spacious bedroom with luxurious bathroom, a separate lounge and dining area as well as a hall with an adjoining guest bathroom. There is also the opportunity to create extra sleeping space by transforming into a two bedroom suite with a connecting room.

### **KEY FEATURES**

- Average size is 59 Sq.m with separate bedroom and lounge
- Connect to Garden Twin Rooms
- 13 suites located on floors two to nine
- Views over Kensington Gardens and London's skyline
- Spacious bathroom with bath and walk-in shower many with extra guest bathroom