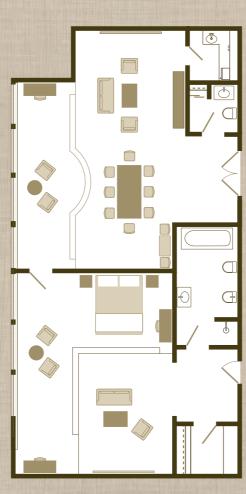

## PARK SUITES

With 13 opulently styled Park Suites to choose from, each boasts a bedroom with raised seating area and stunning views of Kensington Gardens and Hyde Park. Located on floors two to nine, each suite benefits from a spacious bedroom with luxurious bathroom, a separate lounge and dining area as well as a hall with an adjoining guest bathroom. There is also the opportunity to create extra sleeping space by transforming into a two bedroom suite with a connecting room.

### **KEY FEATURES**

- Average size is 59 Sq.m with separate bedroom and lounge
- Connect to Garden Twin Rooms
- 13 suites located on floors two to nine
- Views over Kensington Gardens and London's skyline
- Spacious bathroom with bath and walk-in shower many with extra guest bathroom