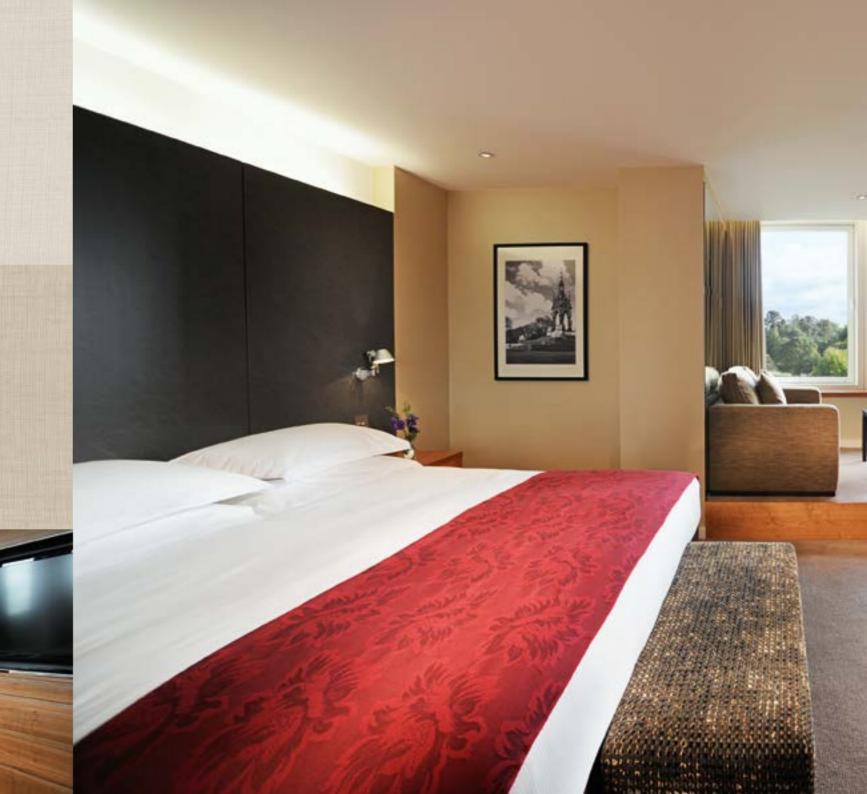

Sleep soundly in one of our 17 stylish suites with stunning views over Hyde Park and London's iconic skyline. Choose from the understated Park Suites to the more opulent Master Suites — ideal for longer stays and entertaining.

# ROYAL SUITE

The one bedroom Royal Suite, located on the 10th floor adjacent to the Penthouse Suite, offers spectacular views over Kensington Gardens and London beyond. This spacious suite, boasts a walk-in closet, ideal for long stays, and a separate living area with kitchenette and dining area for entertaining.

# GARDEN SUITE

With stunning views of Kensington Gardens and Hyde Park, this seventh floor Master Suite can be booked as a one, two or three bedroom suite. Perfect for long stays, the Garden Suite comprises of an independent, spacious lounge area, an oversized walk-in dressing room and a luxurious bathroom.

# PENTHOUSE SUITE

This contemporary Master Suite, with iconic Kensington High Street views from the 10th floor, can be booked either as a one or two bedroom suite. The modern Penthouse Suite comprises of a large independent lounge with dining area and kitchenette to make for a comfortable stay.

# GOODWOOD SUITE

Overlooking Kensington Gardens and Kensington High Street, this one bedroom stylish suite features an intimate living and dining area with kitchenette to make for a restful stay. Located on the eighth floor, the Goodwood Suite can also transform into a spacious two bedroom suite for added space.