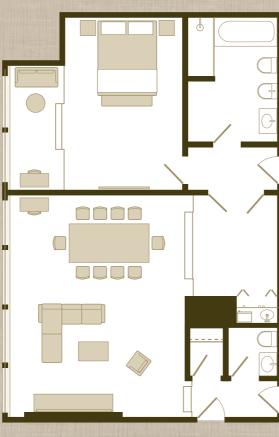

Sleep soundly in one of our 17 stylish suites with stunning views over Hyde Park and London's iconic skyline. Choose from the understated Park Suites to the more opulent Master Suites — ideal for longer stays and entertaining.

# ROYAL SUITE

The one bedroom Royal Suite, located on the 10th floor adjacent to the Penthouse Suite, offers spectacular views over Kensington Gardens and London beyond. This spacious suite, boasts a walk-in closet, ideal for long stays, and a separate living area with kitchenette and dining area for entertaining.

# GARDEN SUITE

With stunning views of Kensington Gardens and Hyde Park, this seventh floor Master Suite can be booked as a one, two or three bedroom suite. Perfect for long stays, the Garden Suite comprises of an independent, spacious lounge area, an oversized walk-in dressing room and a luxurious bathroom.

# PENTHOUSE SUITE

This contemporary Master Suite, with iconic Kensington High Street views from the 10th floor, can be booked either as a one or two bedroom suite. The modern Penthouse Suite comprises of a large independent lounge with dining area and kitchenette to make for a comfortable stay.

# GOODWOOD SUITE

Overlooking Kensington Gardens and Kensington High Street, this one bedroom stylish suite features an intimate living and dining area with kitchenette to make for a restful stay. Located on the eighth floor, the Goodwood Suite can also transform into a spacious two bedroom suite for added space.

## PARK SUITES

With 13 opulently styled Park Suites to choose from, each boasts a bedroom with raised seating area and stunning views of Kensington Gardens and Hyde Park. Located on floors two to nine, each suite benefits from a spacious bedroom with luxurious bathroom, a separate lounge and dining area as well as a hall with an adjoining guest bathroom. There is also the opportunity to create extra sleeping space by transforming into a two bedroom suite with a connecting room.