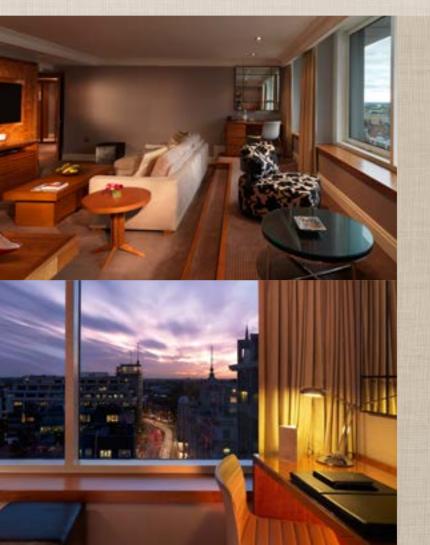

# ROYAL SUITE

The one bedroom Royal Suite, located on the 10th floor adjacent to the Penthouse Suite, offers spectacular views over Kensington Gardens and London beyond. This spacious suite, boasts a walk-in closet, ideal for long stays, and a separate living area with kitchenette and dining area for entertaining.

# PENTHOUSE SUITE

This contemporary Master Suite, with iconic Kensington High Street views from the 10th floor, can be booked either as a one or two bedroom suite. The modern Penthouse Suite comprises of a large independent lounge with dining area and kitchenette to make for a comfortable stay.

# ULTIMATE SUITE PENTHOUSE AND ROYAL SUITES

The impressive Penthouse and Royal Suites can be conveniently joined together to create a large and exclusive space on the 10th floor. Located opposite each other, there is a private entrance and corridor for extra privacy and the additional benefit of having a spacious King Room connecting to the Penthouse Suite, turning this already impressive area into a three bedroom, two living room suite.